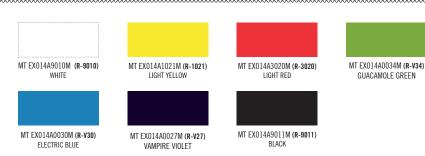

## **I N I** by Montana Colors

T.N.T. paint bomb was created as a subversive but inoffensive weapon which permits expression of a fight, but also the desire for peace. Via this project of solidarity, we have been able to donate 7% of the sales for this product to humanitarian and environmental causes, in an exercise of personal and sincere compromise, because change begins with each one of us. *High* Pressure Matte Spray. Modified Alkyd Enamel. TNT 400ml Cans come with a #MD1000222 Astro Fat Cap.