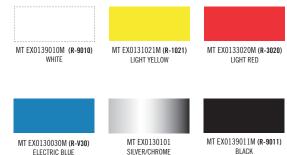

MT EX0109011 (R-9011) BLACK

The Montana Colors pocket can. Its size, six different colors, and high-pressure in a 150ml can might be more than it may seem at first, thus making it the best can to have on you at all times. For use on any surface. The "Pocket Cap" included with the can and it's high velocity gives off a thick spray with a far range. Sometimes less is more, even when you have enough, Low Pressure Matte Sprav. Modified Alkvd Enamel. Pocket 150ml Cans come with a #MD1000214 Pocket Cap.