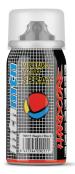

## micro by Montana Colors

As powerful as a Hardcore but in 30ml, for tag maniacs. Ready to join you wherever you go. Halfway between a spray and a souvenir, the Micro from Montana Colors is the smallest spray paint can on the market. *High* Pressure Gloss Spray. Modified Alkyd Enamel. Micro 30ml Cans come with a #MD1000207 Banana Yellow Cap.