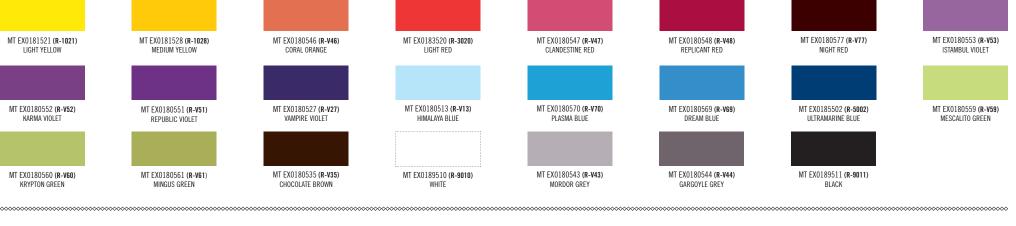

by Montana Colors

by Montana Colors Synthetic formula perfect for high detailed work with excellent coverage and satin sheen. New hi tech variable pressure valve allows incredible control and 100% versatility in any application. Although the Alien 250ml can has a smaller size, they will nearly cover the same surface as a 400ml MTN Hardcore. Alien has a 23 limited color range with only the best covering colors out of the MTN Hardcore color palette. а в т Low Pressure Satin Spray, Modified Synthetic Enamel, Alien 250ml Cans come with a #MD1000225 Hardcore Skinny Cap. MT EX0181528 (R-1028) MT EX0180546 (R-V46) MT EX0183520 (R-3020) MT EX0180547 (R-V47) MT EX0180548 (R-V48) MEDIUM YELLOW CORAL ORANGE LIGHT RFD CLANDESTINE RED REPLICANT RED NIGHT RFD MT EX0180527 (R-V27) MT EX0180513 (R-V13) MT EX0180570 (R-V70) MT EX0180569 (R-V69) MT EX0180551 (R-V51)